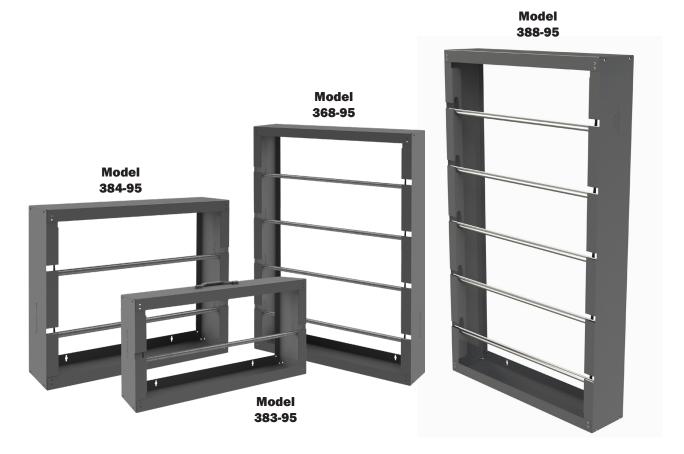

## **Wire Spool Racks**

- Prime cold-rolled steel construction
- Includes polished steel rods (5/8" Dia.)
- Easy to store different sized spools on the same rod
- Can accommodate up to 10" diameter spools
- Punched side panels allow quick spool changes
- 383-95 has handle for easy transport

- 368-95 and 388-95 include a ruler decal making it easy to cut wire or tubing to the proper length
- Keyhole slots are provided for wall mounting
- Easy to assemble using fasteners provided
- · Durable, gray, powder coat finish

| Model  | Overall Dim: WxDxH (In.) | Rods | Carton | Ship Wt (Lbs.) |
|--------|--------------------------|------|--------|----------------|
| 388-95 | 26 x 5-7/8 x 44          | 5    | 1      | 19             |
| 368-95 | 26 x 5-7/8 x 36-9/16     | 4    | 1      | 17             |
| 384-95 | 26 x 5-7/8 x 21-9/16     | 2    | 1      | 13             |
| 383-95 | 26 x 5-7/8 x 14-1/16     | 1    | 1      | 11             |